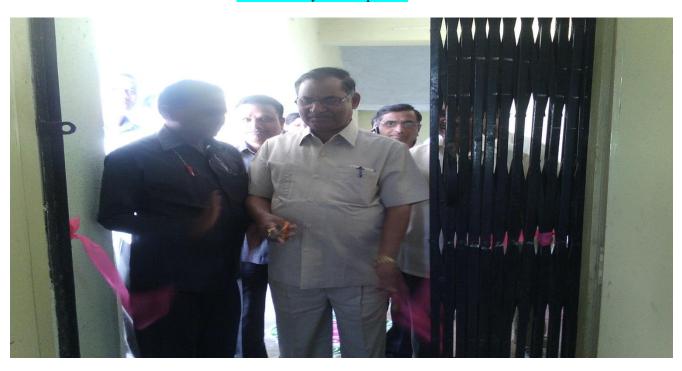

### Photo Gallery of Comp. Lab.

Inauguration at the hands of Mr. Sulgekar A. B. Sir (Ex Life Member of SSVSS-kolhapur)

Mrs. Khanuja P. M. (Asstt. Prof.) Mentoring Students in Lab.

Mrs. Khanuja P. M. (Asstt. Prof.) Mentoring Students in Lab.