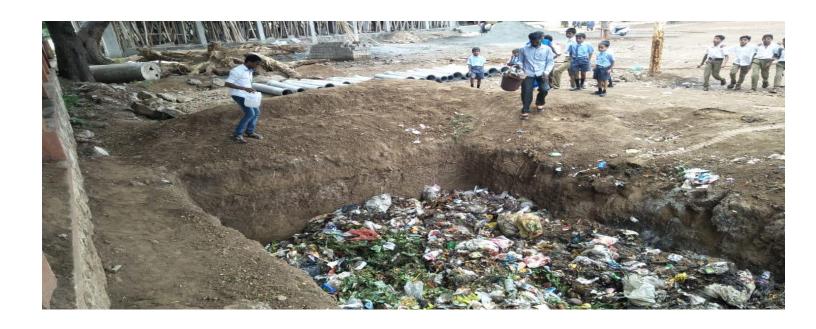

आमच्या महाविध्यालयाच्या आवरात सेंद्रीय खत निर्मिती प्रकल्पासाठी १० ३ १० खडडा घेऊन त्यामध्ये वारीकाळामध्ये संपुर्ण गावामधील निर्माल्य व घनकचरा महाविध्यालयातील स्वयंसेवकांच्या कडून गोळा करून तो खडडयामध्ये टाकून त्याच्यावर सेंद्रीयपूरक जीवणू द्रावण कंम्पोस्टींग लिक्वीड कल्वरचा थर टाकून त्याच्यावर मातीचे थर टाकून खडडा मुजवण्यात आला व त्यामाध्यमातून सेंद्रीय खत निर्मिती करण्यात आली आहे.