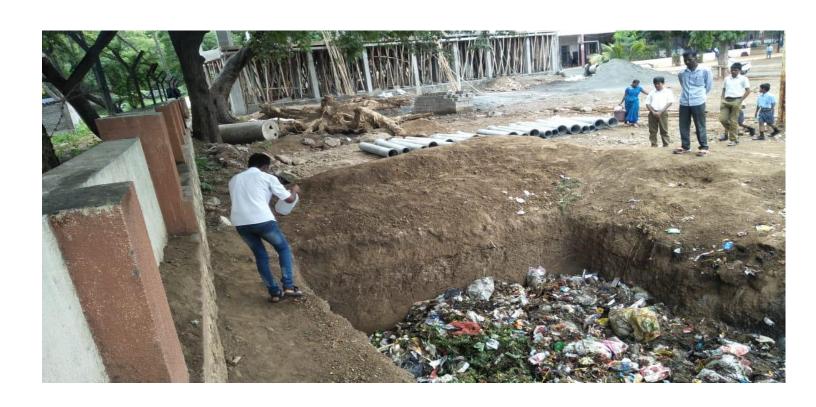

आमच्या महाविध्यालयाच्या आवरात सेंद्रीय खत निर्मिती प्रकल्पासाठी १० ३ १० खडडा घेऊन त्यामध्ये वारीकाळामध्ये संपुर्ण गावामधील निर्माल्य व घनकचरा महाविध्यालयातील स्वयंसेवकांच्या कडून गोळा करून तो खडडयामध्ये टाकून त्याच्यावर सेंद्रीयपूरक जीवणू द्रावण कंम्पोस्टींग लिक्वीड कल्वरचा थर टाकून त्याच्यावर मातीचे थर टाकून खडडा मुजवण्यात आला व त्यामाध्यमातून सेंद्रीय खत निर्मिती करण्यात आली आहे.