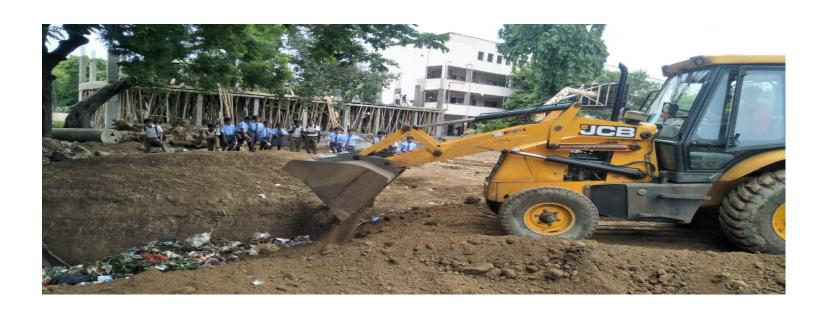

आमच्या महाविध्यालयाच्या आवरात सेंद्रीय खत निर्मिती प्रकल्पासाठी १० ३ १० खडडा घेऊन त्यामध्ये वारीकाळामध्ये संपुर्ण गावामधील निर्माल्य व घनकचरा महाविध्यालयातील स्वयंसेवकांच्या कडून गोळा करून तो खडडयामध्ये टाकून त्याच्यावर सेंद्रीयपूरक जीवणू द्रावण कंम्पोस्टींग लिक्वीड कल्वरचा थर टाकून त्याच्यावर मातीचे थर टाकून खडडा मुजवण्यात आला व त्यामाध्यमातून सेंद्रीय खत निर्मिती करण्यात आली आहे.