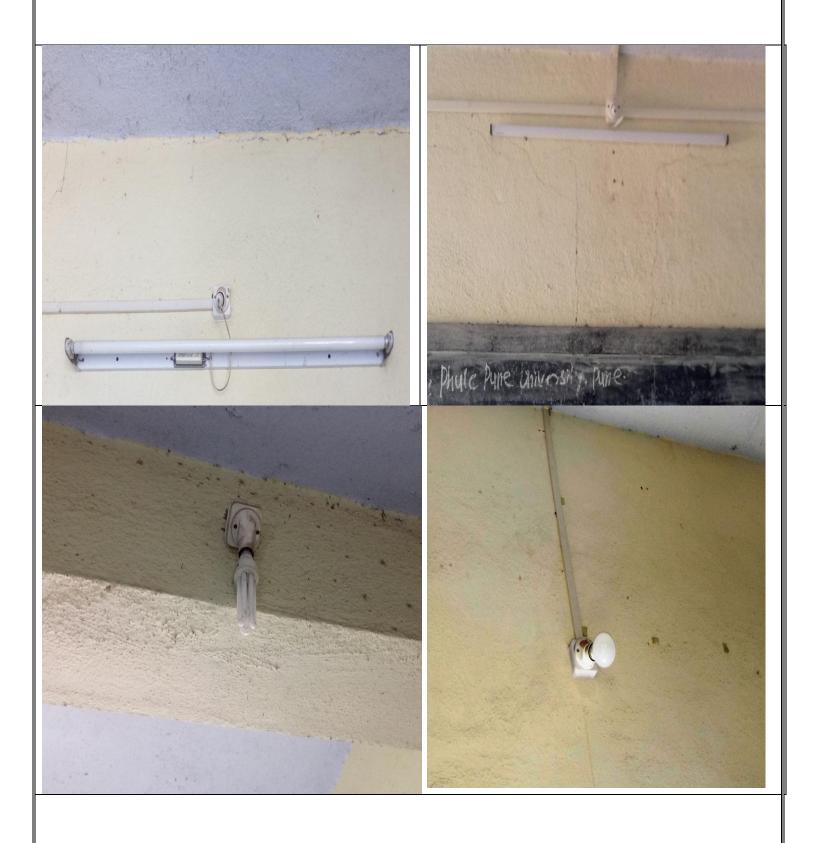

विद्यार्थी | विद्यार्थिनी | प्राध्यापक / कर्मचारीवर्ग | एकण |
|-----------------------|------------|--------------|---------------------------|-----|
| राष्ट्रीय सेवा योजना  | १८         | 22           | 78                        | £8  |
| विद्यार्थी विकास मंडळ | 03         | १५           | 78                        | 39  |
|                       |            |              | एकुण                      | 800 |

तरी वरीलप्रमाणे सहभागींसाठीचे अनुदान आपल्या विभागामार्फत मंजूर करण्यात यावे .

डॉ.जी.एस.बोत्रे

धकलप अधिकारी राष्ट्रीय सेना रं उना स.ग.के म लोगी मा उभोष

स्थान , ज ज्ञानतसर कालमोर प्रशाविद्यालय लोणी कालमोर, ता- हवेबी, वि.- पुले.

### **Students Cleaning the Loni Kalbhor Village**



## Swach Saral Pandharpur Wari







## Fluorescent Tubes & Bulbs Replaced by CFL bulb & LED Tubes



## Green landscaping with trees and plants