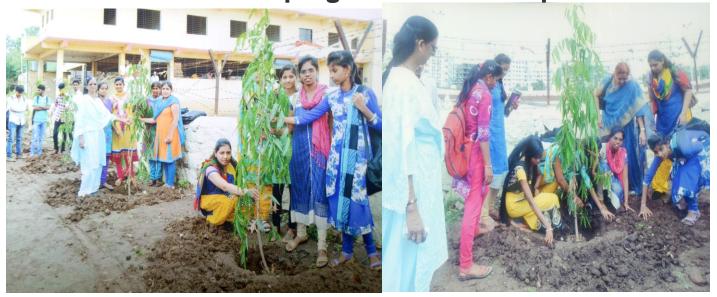

ारीवर्ग | एकण |
|-----------------------|------------|--------------|---------------------------|-----|
| राष्ट्रीय सेवा योजना  | १८         | 22           | 78                        | £8  |
| विद्यार्थी विकास मंडळ | 03         | १५           | 78                        | 39  |
|                       |            |              | एकुण                      | 800 |

तरी वरीलप्रमाणे सहभागींसाठीचे अनुदान आपल्या विभागामार्फत मंजूर करण्यात यावे .

डॉ.जी.एस.बोत्रे

धकलप अधिकारी राष्ट्रीय सेना रं उना स.ग.के म लोगी मा उभोष

स्थान , ज ज्ञानतसर कालमोर प्रशाविद्यालय लोणी कालमोर, ता- हवेबी, वि.- पुले.

### **Students Cleaning the Loni Kalbhor Village**



## Swach Saral Pandharpur Wari







## Fluorescent Tubes & Bulbs Replaced by CFL bulb & LED Tubes



## Green landscaping with trees and plants