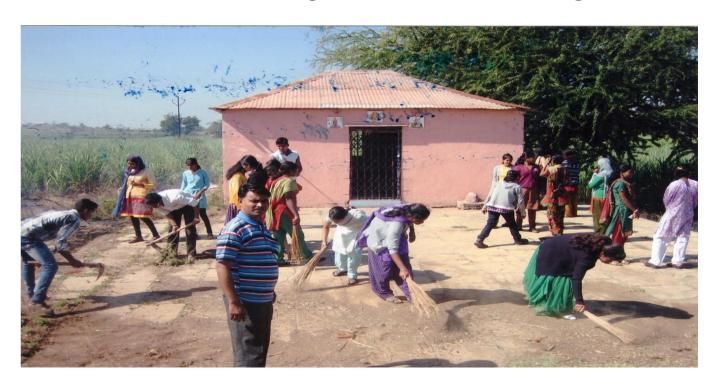

खीमार्ग आंळदी ते पंढरपर

सदर कार्यशाळेकरिता महाविद्यालयातील सहभागींचा तपशील

| विभाग                 | विद्यार्थी | विद्यार्थिनी | प्राध्यापक / कर्मचारीवर्ग | एकण |
|-----------------------|------------|--------------|---------------------------|-----|
| राष्ट्रीय सेवा योजना  | १८         | 22           | 78                        | £8  |
| विद्यार्थी विकास मंडळ | 03         | १५           | 78                        | 39  |
|                       |            |              | एकुण                      | 800 |

तरी वरीलप्रमाणे सहभागींसाठीचे अनुदान आपल्या विभागामार्फत मंजूर करण्यात यावे .

डॉ.जी.एस.बोत्रे

धकलप अधिकारी राष्ट्रीय सेना रं उना स.ग.के म लोगी मा उभोष

स्थान , ज ज्ञानतसर कालमोर प्रशाविद्यालय लोणी कालमोर, ता- हवेबी, वि.- पुले.

### **Students Cleaning the Loni Kalbhor Village**



## Swach Saral Pandharpur Wari







## Fluorescent Tubes & Bulbs Replaced by CFL bulb & LED Tubes



## Green landscaping with trees and plants