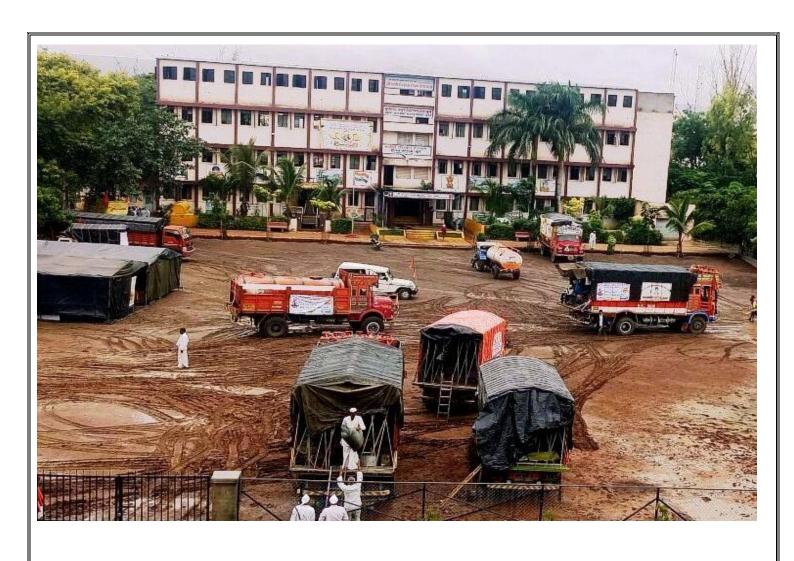

:- एक दिवसीय स्वच्छ भारत समर इन्टर्नशीप कार्यशाळा आणि स्वच्छा वारी -स्वस्थ वारी-निर्मल वारी-निसर्ग वारी अभियान

कार्यशाळा दिनांक

:- 09.00.2086

कार्यशाळा ठिकाण

:- समाजभूषण गणपतराव काळभोर आर्टस,कॉमर्स आणि सायन्स कॉलेज . लोणीकाळभोर ता . हवेली जि . पुणे जगतगुरू संत तुकाराम पालखीमार्ग आंळदी ते पंढरपर

## Swach Saral Pandharpur Wari